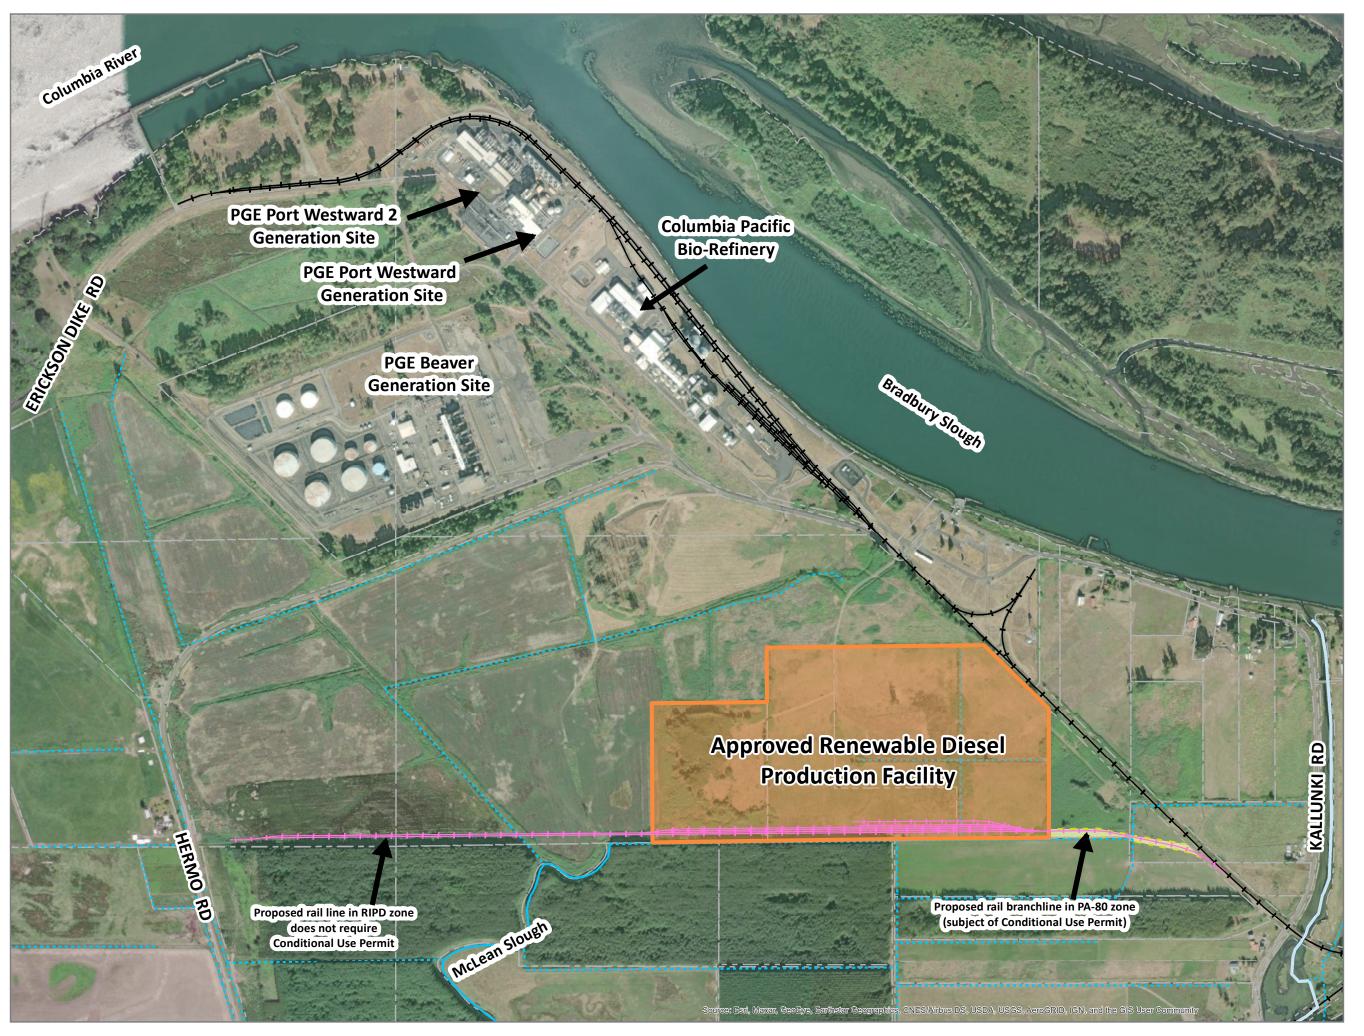

## NEXT RENEWABLE FUELS INC. Columbia County, Oregon Proposed Rail Branchline Stream Data Map

## **LEGEND**

[ Tax Lots

- Existing Rail Mainline

─ Proposed Rail

Proposed Rail Corridor

Approved Renewable Diesel

Production Facility

Fish-Bearing Streams

Non-fish-Bearing Streams

Ditches

Columbia County GIS D

NAD 83 HARN, Oregon North Lambert Conformal Conic

Date: 4/30/2023 Map Created By: BJV
File: CUP Stream Map4 Project No: 2200315.0